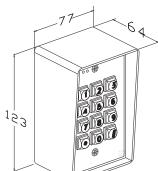

Features

DG-15LD

- 4 or 5 digit codes programmable
- Allows up to 20+1 PIN codes
- Dual Relays output for multi-control
- Door Reed Switch Input for Anti-Trailing
- Fully Programmable via keypad and master code
- 3 LED display with Audible indication
- Invalid PIN Lock-out
- Metal casing housing
- With Vandal Resistant Screws

## Features

- Allows up to 49+50 PIN codes
- Dual relays output for multi-control
- **Door Reed Switch Input for Anti-Trailing**
- Fully Programmable via keypad and master code
- 3 LED display with audible indication
- Non-Volatile Memory
- Invalid PIN Lock-out
- **Durable Stainless Steel housing**
- With vandal resistant screws
- Optional with Water-proof Keypad